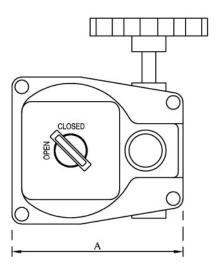

## **APPROVALS**

FM/UL Listed

| PRODUCT CODE | SIZE  | Α     | В     | С     |
|--------------|-------|-------|-------|-------|
| VBGG65       | 65mm  | 95mm  | 250mm | 137mm |
| VBGG80       | 80mm  | 170mm | 240mm | 210mm |
| VBGG100      | 100mm | 170mm | 275mm | 215mm |
| VBGG150      | 150mm | 170mm | 305mm | 215mm |
| VBGG200      | 200mm | 146mm | 250mm | 194mm |
|              |       |       |       |       |