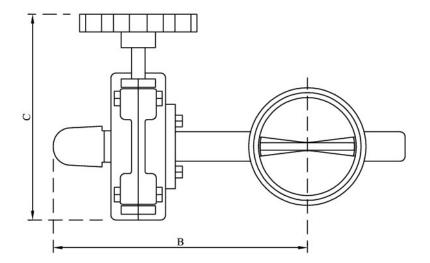

## **APPROVALS**

FM/UL Listed

| PRODUCT CODE | SIZE  | Α     | В     | С     |
|--------------|-------|-------|-------|-------|
| VBGG65       | 65mm  | 95mm  | 250mm | 137mm |
| VBGG80       | 80mm  | 170mm | 240mm | 210mm |
| VBGG100      | 100mm | 170mm | 275mm | 215mm |
| VBGG150      | 150mm | 170mm | 305mm | 215mm |
| VBGG200      | 200mm | 146mm | 250mm | 194mm |
|              |       |       |       |       |