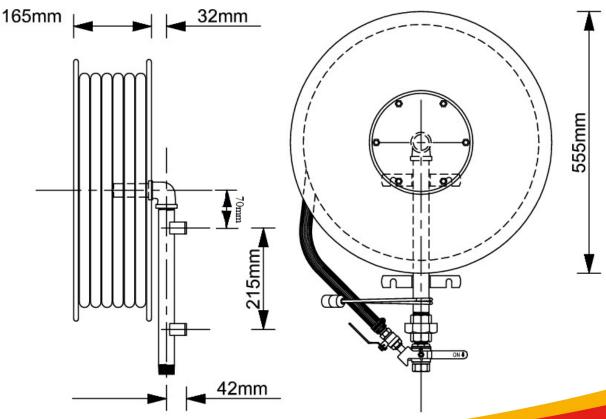

#### DIMENSIONS

Diameter: 555mm Depth: 239mm TESTING As per AS/NZS 1221

Radial Clearance of not less than 100mm must be maintained around the Hose Reel Plates and Isolating Valve