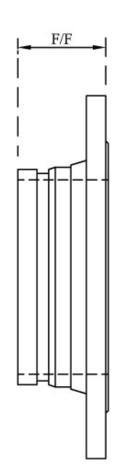

GROOVED FLANGE (E) x ROLL GROOVE PRODUCT CODE: VARIOUS

| PRODUCT CODE | SIZE  | F/F  |
|--------------|-------|------|
| FLRG50       | 50mm  | 72mm |
| FLRG65       | 65mm  | 72mm |
| FLRG80       | 80mm  | 72mm |
| FLRG100      | 100mm | 72mm |
| FLRG150      | 150mm | 72mm |
|              |       |      |