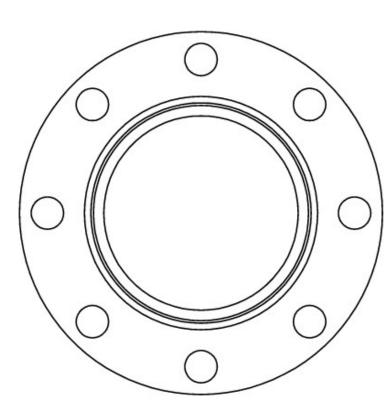

GROOVED FLANGE (E) x ROLL GROOVE PRODUCT CODE: VARIOUS

| PRODUCT CODE | SIZE  | F/F  |
|--------------|-------|------|
| FLRG50       | 50mm  | 72mm |
| FLRG65       | 65mm  | 72mm |
| FLRG80       | 80mm  | 72mm |
| FLRG100      | 100mm | 72mm |
| FLRG150      | 150mm | 72mm |
|              |       |      |