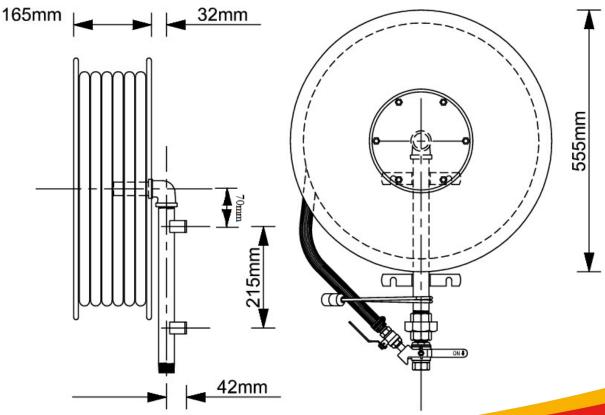

## DIMENSIONS

Diameter: 555mm Depth: 239mm TESTING As per AS/NZS 1221

Radial Clearance of not less than 100mm must be maintained around the Hose Reel Plates and Isolating Valve

## INSTALLATION

Drum Centre: 1400 - 2400mm

Isolation Valve Centre: 900 - 1100mm