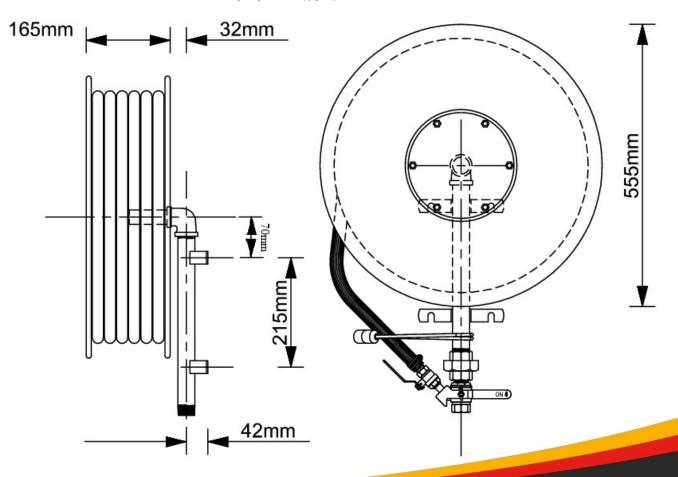

#### DIMENSIONS

Diameter: 555mm Depth: 239mm APPROVALS AS/NZS 1221

#### RECOMMENDATION

Mounting the Isolation Valve at a height of 1060mm will achieve the Hose Reel centre height of 1500mm

If the minimum Isolation Valve height of 900mm is required, the length of the back pipe will need to be extended on site

Radial Clearance of not less than 100mm must be maintained around the Hose Reel Plates and Isolating Valve

### INSTALLATION

Drum Centre: 1400 - 2400mm

Isolation Valve Centre: 900 - 1100mm