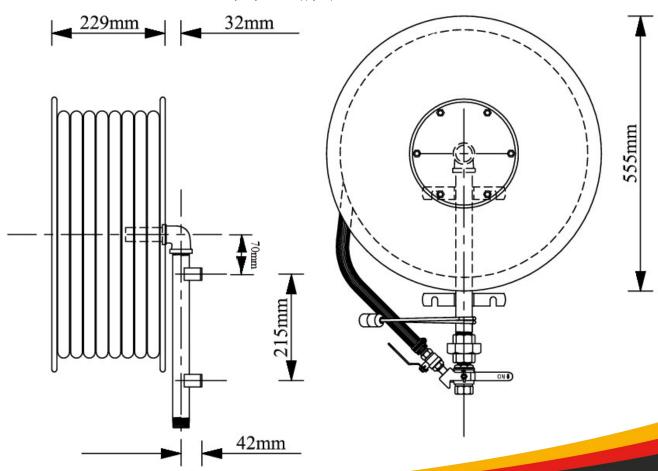

## **DIMENSIONS**

Diameter: 555mm Depth: 303mm

## **RECOMMENDATION**

Mounting the Isolation Valve at a height of 1060mm will achieve the Hose Reel centre height of 1500mm

If the minimum Isolation Valve height of 900mm is required, the length of the back pipe will need to be extended on site

Radial Clearance of not less than 100mm must be maintained around the Hose Reel Plates and Isolating Valve

## **INSTALLATION**

Drum Centre: 1400 - 2400mm

Isolation Valve Centre: 900 - 1100mm