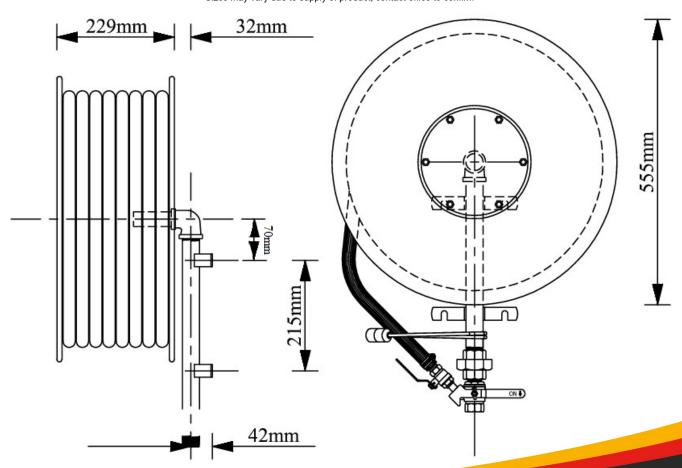

## **DIMENSIONS**

Diameter: 555mm Depth: 303mm

## RECOMMENDATION

Mounting the Isolation Valve at a height of 1060mm will achieve the Hose Reel centre height of 1500mm

If the minimum Isolation Valve height of 900mm is required, the length of the back pipe will need to be extended on site

Radial Clearance of not less than 100mm must be maintained around the Hose Reel Plates and Isolating Valve

#### **INSTALLATION**

Drum Centre: 1400 - 2400mm

Isolation Valve Centre: 900 - 1100mm