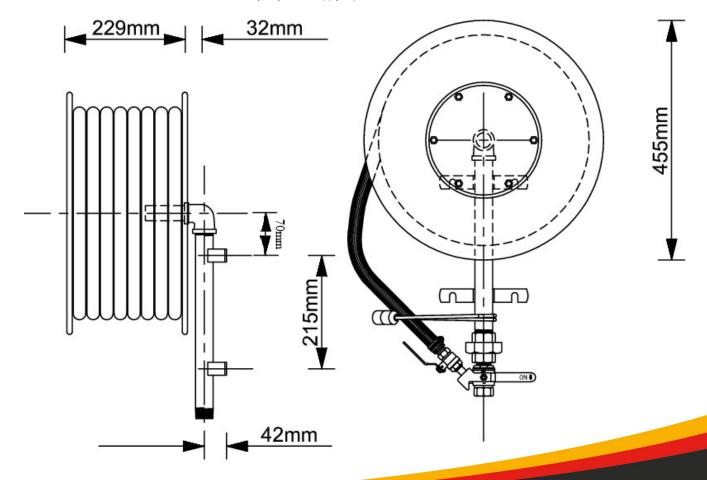

# FIRE HOSE REEL

PRODUCT CODE: FHMRP3619

DIMENSIONS

Diameter: 455mm Depth: 303mm

#### RECOMMENDATION

Mounting the Isolation Valve at a height of 1060mm will achieve the Hose Reel centre height of 1500mm

If the minimum Isolation Valve height of 900mm is required, the length of the back pipe will need to be extended on site

Radial Clearance of not less than 100mm must be maintained around the Hose Reel Plates and Isolating Valve

#### **INSTALLATION**

Drum Centre: 1400 - 2400mm

Isolation Valve Centre: 900 - 1100mm