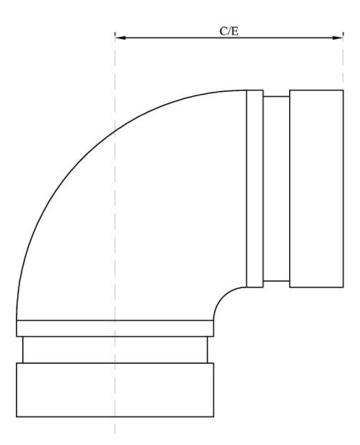

| PRODUCT CODE | SIZE  | C/E   |
|--------------|-------|-------|
| EGG9050      | 50mm  | 69mm  |
| EGG9065      | 65mm  | 74mm  |
| EGG9080      | 80mm  | 86mm  |
| EGG90100     | 100mm | 106mm |
| EGG90150     | 150mm | 139mm |
| EGG90200     | 200mm | 179mm |