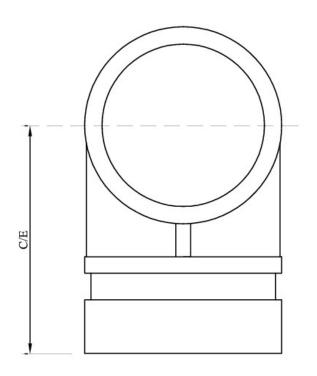

| PRODUCT CODE | SIZE  | C/E   |
|--------------|-------|-------|
| EGG9050      | 50mm  | 69mm  |
| EGG9065      | 65mm  | 74mm  |
| EGG9080      | 80mm  | 86mm  |
| EGG90100     | 100mm | 106mm |
| EGG90150     | 150mm | 139mm |
| EGG90200     | 200mm | 179mm |