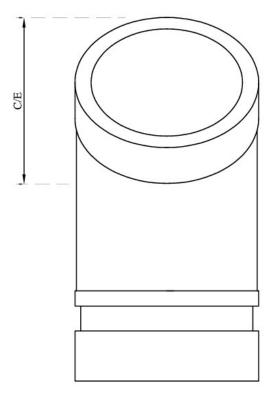

| PRODUCT CODE | SIZE  | C/E   |
|--------------|-------|-------|
| EGG4550      | 50mm  | 62mm  |
| EGG4565      | 65mm  | 70mm  |
| EGG4580      | 80mm  | 80mm  |
| EGG45100     | 100mm | 95mm  |
| EGG45150     | 150mm | 106mm |
| EGG45200     | 200mm | 95mm  |