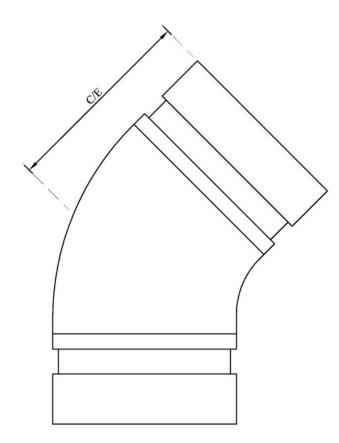

| PRODUCT CODE | SIZE  | C/E   |
|--------------|-------|-------|
| EGG4550      | 50mm  | 62mm  |
| EGG4565      | 65mm  | 70mm  |
| EGG4580      | 80mm  | 80mm  |
| EGG45100     | 100mm | 95mm  |
| EGG45150     | 150mm | 106mm |
| EGG45200     | 200mm | 95mm  |