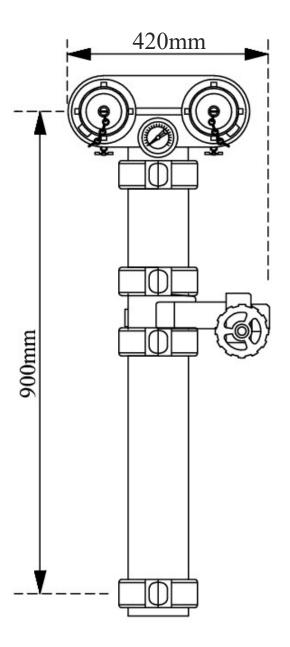

: UL/FM listed

\*Sizes may vary due to supply of product, contact office to confirm\*

# **WORKING PRESSURE**

Couplings: 2068 kPa Booster: 1400 kPa

Butterfly valve: 2068 kPa

# **MATERIAL**

Booster: Ductile Iron (FBE Coated)

Butterfly valve body: Ductile iron nylon coated

Butterfly valve stem: Stainless steel Butterfly valve disc: EPDM coated

Couplings: Galvanised Riser: Hot dipped gal

#### **INSTALLATION**

Connect to service 100mm above finished ground level with copper x roll groove adaptor or flange (either supplied)

# **BRIGADE CONNECTIONS**

All Australian fire authorities available

# **DIMENSIONS**

Width: 420mm Depth: 245mm Height: 900mm

### **OPTIONS AVAILABLE**

Roll groove connection on riser Flanged (E) connection on riser

Varying riser heights fabricated to order