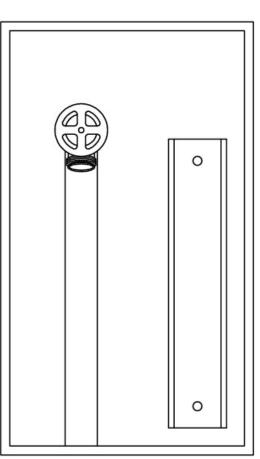

## MATERIAL

Body: 20# Zinc seal

Handle: Chrome plated metal

# DIMENSIONS

Width: 580mm Height: 1065mm Depth: 330mm

\*Sizes may vary due to supply of product, contact office to confirm\*

\*Cabinet only - Equipment sold separately\*

Address: 10 Summit Road Noble Park Victoria 3174 Australia PO BOX: 1427 Waverley Gardens Mulgrave Victoria 3170 Australia Phone: 613 8738 6666 Fax: 613 9795 6007 Email: info@klinefire.com.au Website: www.klinefire.com.au