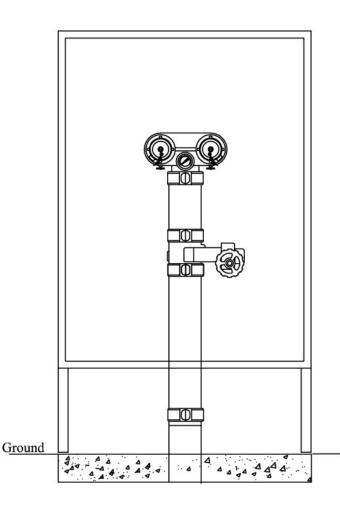

## INSTALLATION

Bolt through feet to ground or through back to wall

## MATERIAL

Body: 20# Zinc seal Handle: Chrome plated metal