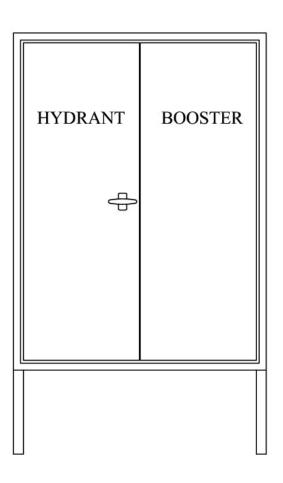

CABINET BOOSTER ON LEGS 100mm DUAL PRODUCT CODE: CBBV100

#### DIMENSIONS

Width: 900mm Height: 1500mm (inc.300mm legs) Depth: 400mm

\*Sizes may vary due to supply of product, contact office to confirm\*

\*Cabinet only - Equipment sold separately\*

Address: 10 Summit Road Noble Park Victoria 3174 Australia PO BOX: 1427 Waverley Gardens Mulgrave Victoria 3170 Australia Phone: 613 8738 6666 Fax: 613 9795 6007 Email: info@klinefire.com.au Website: www.klinefire.com.au