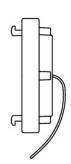

## **BRIGADE CONNECTIONS**

All Australian Fire Authorities Available

| PRODUCT CODE | CONNECTION | MATERIAL | CAPTURE                 |
|--------------|------------|----------|-------------------------|
| CAP5B65      | 5vt        | Brass    | Chain                   |
| CAP5P65      | 5vt        | Plastic  | Nylon Coated Wire Cable |
| CAPCB65      | CFA        | Brass    | Chain                   |
| CAPCP65      | CFA        | Plastic  | Nylon Coated Wire Cable |
| CAPQB65      | QRT        | Brass    | Chain                   |
| CAPQP65      | QRT        | Plastic  | Nylon Coated Wire Cable |
| CAPSAB65     | SAFB       | Brass    | Chain                   |
| CAPSAP65     | SAFB       | Plastic  | Nylon Coated Wire Cable |
| CAPSP65      | STORZ      | Plastic  | Nylon Coated Wire Cable |
| CS65         | STORZ      | L/Alloy  | Chain                   |
| (            |            |          |                         |

<sup>\*</sup>Sizes may vary due to supply of product, contact office to confirm\*

Storz L/Alloy Cap with Chain

5vt / CFA Brass Cap with Chain

Storz Plastic Cap with Nylon Coated Wire Cable

5vt / CFA Plastic Cap with Nylon Coated Wire Cable