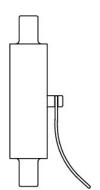

## **BRIGADE CONNECTIONS**

All Australian Fire Authorities Available

| PRODUCT CODE | CONNECTION | MATERIAL | CAPTURE                 |
|--------------|------------|----------|-------------------------|
| CAP5B65      | 5vt        | Brass    | Chain                   |
| CAP5P65      | 5vt        | Plastic  | Nylon Coated Wire Cable |
| CAPCB65      | CFA        | Brass    | Chain                   |
| CAPCP65      | CFA        | Plastic  | Nylon Coated Wire Cable |
| CAPQB65      | QRT        | Brass    | Chain                   |
| CAPQP65      | QRT        | Plastic  | Nylon Coated Wire Cable |
| CAPSAB65     | SAFB       | Brass    | Chain                   |
| CAPSAP65     | SAFB       | Plastic  | Nylon Coated Wire Cable |
| CAPSP65      | STORZ      | Plastic  | Nylon Coated Wire Cable |
| CS65         | STORZ      | L/Alloy  | Chain                   |
| (            |            |          |                         |

<sup>\*</sup>Sizes may vary due to supply of product, contact office to confirm\*

Storz L/Alloy Cap with Chain

5vt / CFA Brass Cap with Chain

Storz Plastic Cap with Nylon Coated Wire Cable

5vt / CFA Plastic Cap with Nylon Coated Wire Cable