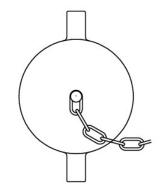

## **BRIGADE CONNECTIONS**

All Australian Fire Authorities Available

| PRODUCT CODE | CONNECTION | MATERIAL | CAPTURE                 |
|--------------|------------|----------|-------------------------|
| CAP5B65      | 5vt        | Brass    | Chain                   |
| CAP5P65      | 5vt        | Plastic  | Nylon Coated Wire Cable |
| CAPCB65      | CFA        | Brass    | Chain                   |
| CAPCP65      | CFA        | Plastic  | Nylon Coated Wire Cable |
| CAPQB65      | QRT        | Brass    | Chain                   |
| CAPQP65      | QRT        | Plastic  | Nylon Coated Wire Cable |
| CAPSAB65     | SAFB       | Brass    | Chain                   |
| CAPSAP65     | SAFB       | Plastic  | Nylon Coated Wire Cable |
| CAPSP65      | STORZ      | Plastic  | Nylon Coated Wire Cable |
| CS65         | STORZ      | L/Alloy  | Chain                   |
| (            |            |          |                         |

<sup>\*</sup>Sizes may vary due to supply of product, contact office to confirm\*

Storz L/Alloy Cap with Chain

5vt / CFA Brass Cap with Chain

Storz Plastic Cap with Nylon Coated Wire Cable

5vt / CFA Plastic Cap with Nylon Coated Wire Cable