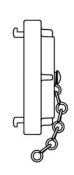

## **BRIGADE CONNECTIONS**

All Australian Fire Authorities Available

| PRODUCT CODE | CONNECTION | MATERIAL | CAPTURE                 |
|--------------|------------|----------|-------------------------|
| CAP5B65      | 5vt        | Brass    | Chain                   |
| CAP5P65      | 5vt        | Plastic  | Nylon Coated Wire Cable |
| CAPCB65      | CFA        | Brass    | Chain                   |
| CAPCP65      | CFA        | Plastic  | Nylon Coated Wire Cable |
| CAPQB65      | QRT        | Brass    | Chain                   |
| CAPQP65      | QRT        | Plastic  | Nylon Coated Wire Cable |
| CAPSAB65     | SAFB       | Brass    | Chain                   |
| CAPSAP65     | SAFB       | Plastic  | Nylon Coated Wire Cable |
| CAPSP65      | STORZ      | Plastic  | Nylon Coated Wire Cable |
| CS65         | STORZ      | L/Alloy  | Chain                   |
| (            |            |          |                         |

<sup>\*</sup>Sizes may vary due to supply of product, contact office to confirm\*

Storz L/Alloy Cap with Chain

5vt / CFA Brass Cap with Chain

Storz Plastic Cap with Nylon Coated Wire Cable

5vt / CFA Plastic Cap with Nylon Coated Wire Cable