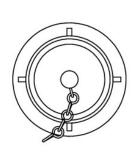

## **BRIGADE CONNECTIONS**

All Australian Fire Authorities Available

| PRODUCT CODE | CONNECTION | MATERIAL | CAPTURE                 |
|--------------|------------|----------|-------------------------|
| CAP5B65      | 5vt        | Brass    | Chain                   |
| CAP5P65      | 5vt        | Plastic  | Nylon Coated Wire Cable |
| CAPCB65      | CFA        | Brass    | Chain                   |
| CAPCP65      | CFA        | Plastic  | Nylon Coated Wire Cable |
| CAPQB65      | QRT        | Brass    | Chain                   |
| CAPQP65      | QRT        | Plastic  | Nylon Coated Wire Cable |
| CAPSAB65     | SAFB       | Brass    | Chain                   |
| CAPSAP65     | SAFB       | Plastic  | Nylon Coated Wire Cable |
| CAPSP65      | STORZ      | Plastic  | Nylon Coated Wire Cable |
| CS65         | STORZ      | L/Alloy  | Chain                   |
| (            |            |          |                         |

<sup>\*</sup>Sizes may vary due to supply of product, contact office to confirm\*

Storz L/Alloy Cap with Chain

5vt / CFA Brass Cap with Chain

Storz Plastic Cap with Nylon Coated Wire Cable

5vt / CFA Plastic Cap with Nylon Coated Wire Cable