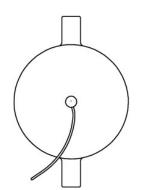

## **BRIGADE CONNECTIONS**

All Australian Fire Authorities Available

| PRODUCT CODE | CONNECTION | MATERIAL | CAPTURE                 |
|--------------|------------|----------|-------------------------|
| CAP5B65      | 5vt        | Brass    | Chain                   |
| CAP5P65      | 5vt        | Plastic  | Nylon Coated Wire Cable |
| CAPCB65      | CFA        | Brass    | Chain                   |
| CAPCP65      | CFA        | Plastic  | Nylon Coated Wire Cable |
| CAPQB65      | QRT        | Brass    | Chain                   |
| CAPQP65      | QRT        | Plastic  | Nylon Coated Wire Cable |
| CAPSAB65     | SAFB       | Brass    | Chain                   |
| CAPSAP65     | SAFB       | Plastic  | Nylon Coated Wire Cable |
| CAPSP65      | STORZ      | Plastic  | Nylon Coated Wire Cable |
| CS65         | STORZ      | L/Alloy  | Chain                   |
| (            |            |          |                         |

<sup>\*</sup>Sizes may vary due to supply of product, contact office to confirm\*

Storz L/Alloy Cap with Chain

5vt / CFA Brass Cap with Chain

Storz Plastic Cap with Nylon Coated Wire Cable

5vt / CFA Plastic Cap with Nylon Coated Wire Cable