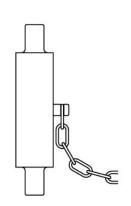

## **BRIGADE CONNECTIONS**

All Australian Fire Authorities Available

| PRODUCT CODE | CONNECTION | MATERIAL | CAPTURE                 |
|--------------|------------|----------|-------------------------|
| CAP5B65      | 5vt        | Brass    | Chain                   |
| CAP5P65      | 5vt        | Plastic  | Nylon Coated Wire Cable |
| CAPCB65      | CFA        | Brass    | Chain                   |
| CAPCP65      | CFA        | Plastic  | Nylon Coated Wire Cable |
| CAPQB65      | QRT        | Brass    | Chain                   |
| CAPQP65      | QRT        | Plastic  | Nylon Coated Wire Cable |
| CAPSAB65     | SAFB       | Brass    | Chain                   |
| CAPSAP65     | SAFB       | Plastic  | Nylon Coated Wire Cable |
| CAPSP65      | STORZ      | Plastic  | Nylon Coated Wire Cable |
| CS65         | STORZ      | L/Alloy  | Chain                   |
| (            |            |          |                         |

<sup>\*</sup>Sizes may vary due to supply of product, contact office to confirm\*

Storz L/Alloy Cap with Chain

5vt / CFA Brass Cap with Chain

Storz Plastic Cap with Nylon Coated Wire Cable

5vt / CFA Plastic Cap with Nylon Coated Wire Cable