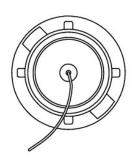

## **BRIGADE CONNECTIONS**

All Australian Fire Authorities Available

| PRODUCT CODE | CONNECTION | MATERIAL | CAPTURE                 |
|--------------|------------|----------|-------------------------|
| CAP5B65      | 5vt        | Brass    | Chain                   |
| CAP5P65      | 5vt        | Plastic  | Nylon Coated Wire Cable |
| CAPCB65      | CFA        | Brass    | Chain                   |
| CAPCP65      | CFA        | Plastic  | Nylon Coated Wire Cable |
| CAPQB65      | QRT        | Brass    | Chain                   |
| CAPQP65      | QRT        | Plastic  | Nylon Coated Wire Cable |
| CAPSAB65     | SAFB       | Brass    | Chain                   |
| CAPSAP65     | SAFB       | Plastic  | Nylon Coated Wire Cable |
| CAPSP65      | STORZ      | Plastic  | Nylon Coated Wire Cable |
| CS65         | STORZ      | L/Alloy  | Chain                   |
| (            |            |          |                         |

<sup>\*</sup>Sizes may vary due to supply of product, contact office to confirm\*

Storz L/Alloy Cap with Chain

5vt / CFA Brass Cap with Chain

Storz Plastic Cap with Nylon Coated Wire Cable

5vt / CFA Plastic Cap with Nylon Coated Wire Cable