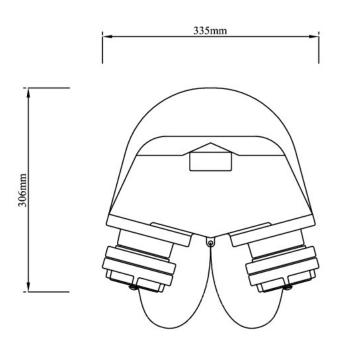

## **INSTALLATION**

Height: 750 - 1200mm to centre of inlet

Clearance: 225mm (min) from centre of inlet