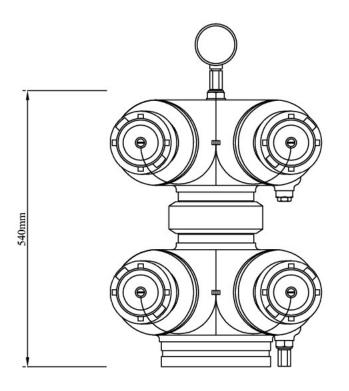

## **INSTALLATION**

Height: 750 - 1200mm to centre of inlet

Clearance: 225mm (min) from centre of inlet