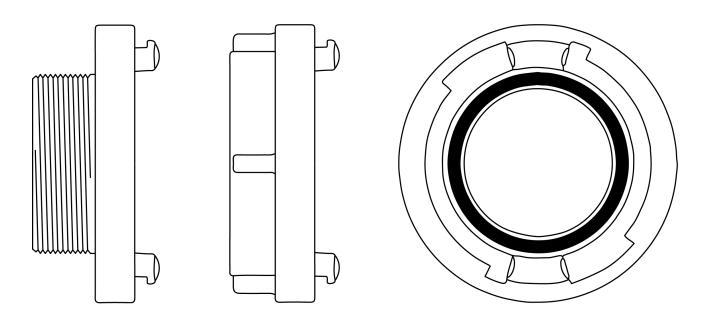

## MATERIAL

Forged aluminium alloy

## **OPTIONS**

All Australian fire authority connections are available i.e. CFA, 5VT, QRT

Stock ranges in size from 65mm to 150mm with further sizes available on request.

## APPROVALS

Forging Marks on BSP models as per NEN3374

\*Sizes may vary due to supply of product, contact office to confirm\*

Address: 10 Summit Road Noble Park Victoria 3174 Australia PO BOX: 1427 Waverley Gardens Mulgrave Victoria 3170 Australia Phone: 613 8738 6666 Fax: 613 9795 6007 Email: info@klinefire.com.au Website: www.klinefire.com.au