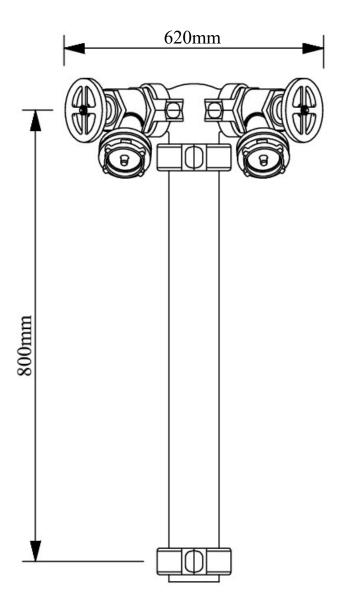

#### **RISER DIMENSIONS**

800mm from centre of hydrant handwheel to centre of bottom coupling