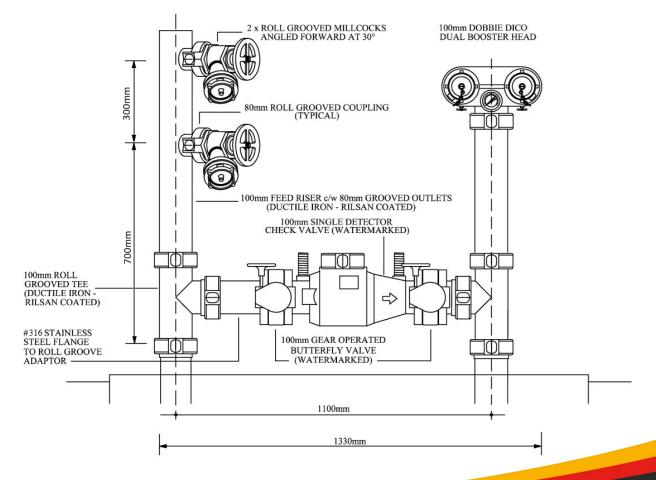

BOOSTER & FEED HYDRANT 100mm DUAL c/w SDCV & D.I. FEED PRODUCT CODE: ABFH100SDT

#### **APPROVALS**

AS 2419.1

Feed & tee: Rilsan coated AS 4020

Pipe: AS 1074 Hot Dipped Gal Booster: AS 2419.3 (Approved) SDCV: UL/FM listed (Approved)

Hydrant valve: AS 2419.2

Butterfly valve: UL/FM listed (Approved)

## INSTALLATION

Connect to service 100mm above finished ground level with copper x roll groove adaptors or flanges (either supplied)

# **BRIGADE CONNECTIONS**

All Australian fire authorities available

## **WORKING PRESSURE**

Couplings: 2068 kPa Booster: 1400 kPa SDCV: 1200 kPa

Hydrant valve: 1850 kPa Butterfly valve: 1600 kPa

\*Sizes may vary due to supply of product, contact office to confirm\*