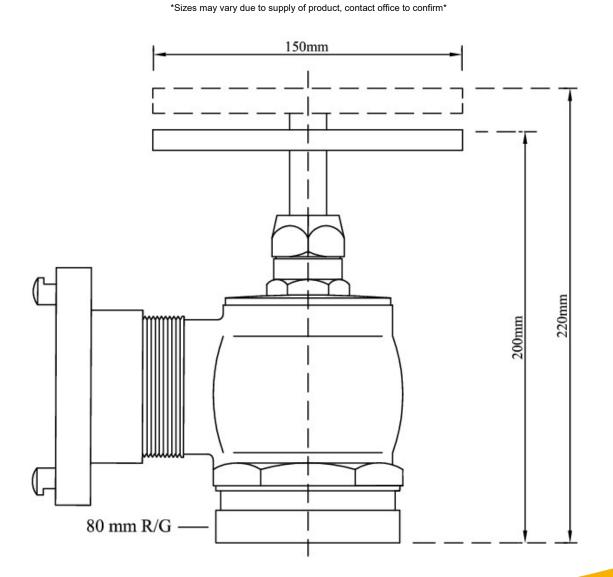

RIGHT ANGLE HYDRANT LANDING VALVES PRODUCT CODE: VARIOUS

### INSTALLATION

Height: 750 - 1200mm to centre of handwheel Clearance: 100mm around handwheel

### MATERIAL

Body: Brass

Handwheel: Cast Iron - Painted Red Storz Adaptor: Light Alloy (Forged)

### **INLET OPTIONS**

80mm Roll Groove & 65mm (F) BSP Inlet 65mm (M) BSP

Address: 10 Summit Road Noble Park Victoria 3174 Australia PO BOX: 1427 Waverley Gardens Mulgrave Victoria 3170 Australia Phone: 613 8738 6666 Fax: 613 9795 6007 Email: info@klinefire.com.au Website: www.klinefire.com.au